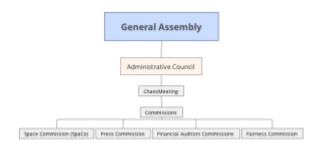

# **Club Organs**

The following club organs are being explained in detail on their regarding pages. Please note, that this is **not** a hierarchal structure below.

Chaos Computer Club Lëtzebuerg A.S.B.L. Updated: 08/01/2016

- (Extraordinary) General Assemblies
- Administrative Council
- NOC
- ChaosMeetings
- Commissions
- Membership
- Activity Report